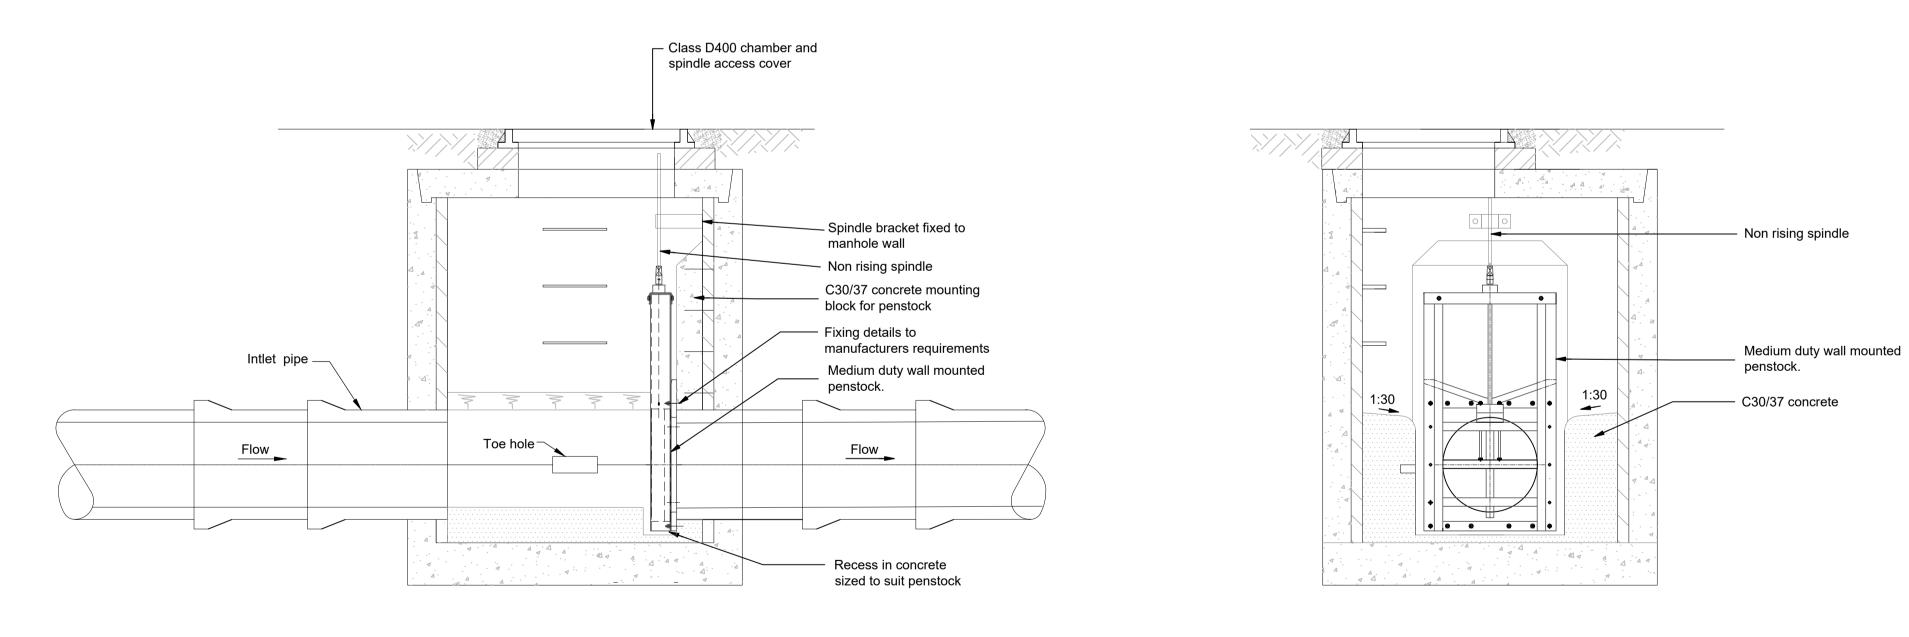

Section A-A

Note:

Scale 1:20

© Mott MacDonald Ireland

This document is issued for the party which commissioned it and for specific purposes connected with the captioned project only. It should not be relied upon by any other party or used for any other purpose. We accept no responsibility for the consequences of this document being relied upon by any other party, or being used for any other purpose, or containing any error or omission which is due to an error or omission in data supplied to us by other parties.

## Shut-off valve (Penstock) manhole

Section B-B

Notes 1. Design suitable for planning purposes only. Not suitable for construction. 2. This drawing to be read in conjunction with all other drawings and specifications. 3. All levels are in metres relative to Ordnance Datum at Malin Head. 4. Do not scale off this drawing. Use figured dimensions only. Key to symbols 2m 1:20 Reference drawings 229100428-MMD-00-XX-DR-E-3040 - Overview of Water and Drainage Proposals 229100428-MMD-00-XX-DR-E-3041 - Proposed Storm Water Drainage Layout Sheet 1 of 2 229100428-MMD-00-XX-DR-E-3042 - Proposed Storm Water Drainage Layout Sheet 2 of 2 229100428-MMD-00-XX-DR-E-3043 - Proposed Foul Drainage Layout 229100428-MMD-00-XX-DR-E-3044 - Proposed Watermain Layout - Sheet 1 of 2 229100428-MMD-00-XX-DR-E-3045 - Proposed Watermain Layout - Sheet 2 of 2 229100428-MMD-00-XX-DR-E-3046 - Typical Drainage Details Sheet 1 of 6 -Stormwater Manholes and Gullies 229100428-MMD-00-XX-DR-E-3047 - Typical Drainage Details Sheet 2 of 6 -Oil / Fuel Interceptor 229100428-MMD-00-XX-DR-E-3048 - Typical Drainage Details Sheet 3 of 6 -Flow Control Chamber 229100428-MMD-00-XX-DR-E-3049 - Drainage Details Sheet 4 of 6 -Attenuation Storage Tank -229100428-MMD-00-XX-DR-E-3050 - Drainage Details Sheet 5 of 6 -Compensation Storage Tank PL1 25/06/2021 SHY Issued for Planning DH TK Ch'k'd App'd Rev Date Drawn Description South Block Μ Rockfield Dundrum Μ Dublin 16 ΜΟΤΤ Ireland MACDONALD T +353 (0)1 291 6700 W www.mottmac.com Client EIRGRID Title Celtic Interconnector Converter Station Site (at Ballyadam) Typical Drainage Details - Sheet 6 of 6 Emergency Shut-Off Valve Chamber Eng check D.Murphy Designed D.Murphy Coordination D.Monaghan E.Richardson Drawn Dwg check D.Murphy Approved T. Keane Scale at A1 Status Rev Security STD 1:20 APR PL1 Drawing Number 229100428-MMD-00-XX-DR-E-3051