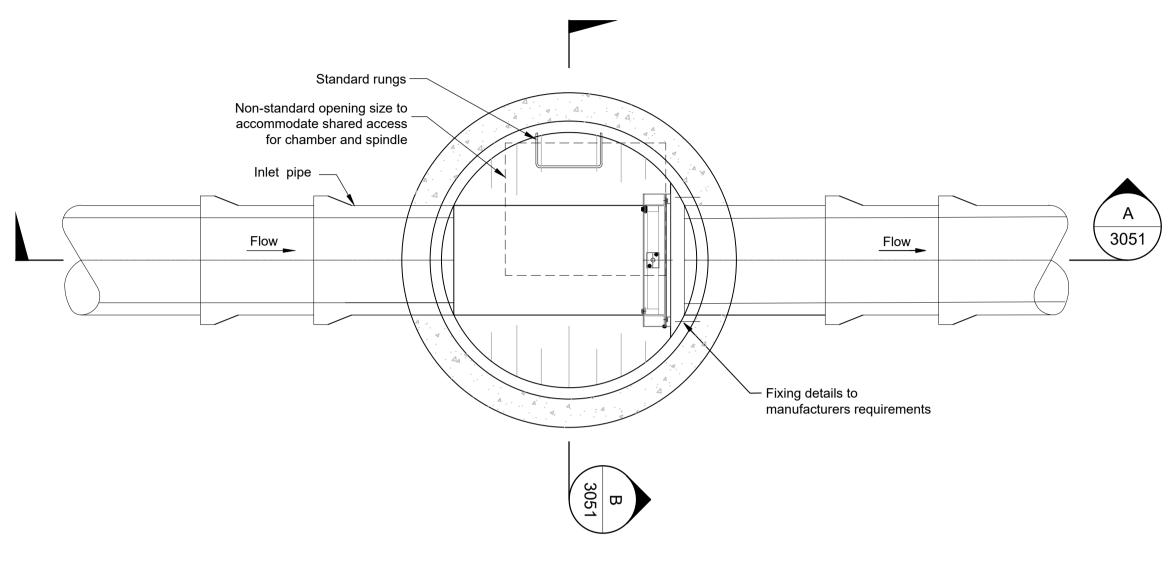

C:\users\ric66327\appdata\local\projectwise\workdir\mott-gb-pw-09\dms96143\229100428-MMD-00-XX-DR-E-3051.dwg Jun 24, 2021 - 12:23PM HEA38245

Roof Plan

Refer to drawing 229100428-MMD-00-XX-DR-E-3046 for notes related to standard manhole elements (cover slabs, pre-cast rings, concrete surround etc)